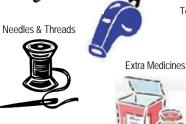

- 1. Water purification kit and 2-5 gallons of drinking water in plastic containers
- 2. Radio, battery operated with extra batteries. Compass.
- 3. Flashlight with extra batteries, or a plug-in type flashlight.
- 4. Non-perishable food supply for 3-5 days. Packages of dried fruit or other snack foods.
- Can opener (hand operated), utility knife, aluminum foil, knife and razor blades. 5.
- 6. Prescription medicines (2 week supply on hand) - Non-prescription drugs (aspirin, antacid, laxative).
- 7. First Aid kit and First Aid handbook. Map of the area for locating shelters.
- 8. Blankets and/or sleeping bags and tube tent.
- 9. Fire extinguisher (A-B-C type). Paper and wooden matches in waterproof container. Disposable lighter.
- 10. List of phone numbers (family, out-of-town contacts, doctors) - paper, pens, stamps.
- 11. Whistle and/or air horn (pressurized can), megaphone (battery or hand operated).
- 12. Extra: glasses, contact lenses & supplies, house and car keys.
- 13. Heavy shoes and change of clothing. Thermal underwear, hat, gloves
- 14. Important family documents in waterproof container.
- 15. Large plastic trash bags, tarps and rain ponchos.
- 16. Plastic bucket with tight lid and disinfectant, household bleach.
- 17. Pet food (canned and dry), water, leash or crate/carrier.
- 18. Cash or traveler's checks and change.
- 19. Toilet paper, feminine hygiene supplies.
- 20. Toothpaste, toothbrushes, denture needs,
- 21. Plastic storage containers.
- 22. Signal flares.
- 23. Sewing needles and spools of thread
- 24. Hand wipes (germicidal), latex gloves, scissors, tweezers.
- 25. Baby supplies - formula, diapers, powder, medications