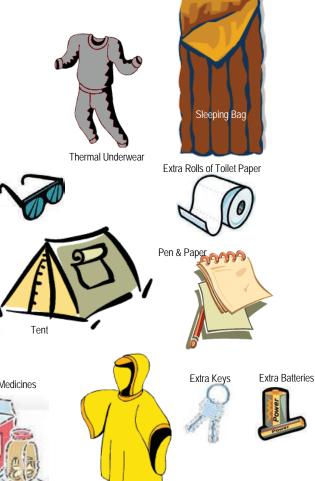

- 1. Water purification kit and 2-5 gallons of drinking water in plastic containers
- 2. Radio, battery operated with extra batteries. Compass.
- 3. Flashlight with extra batteries, or a plug-in type flashlight.
- 4. Non-perishable food supply for 3-5 days. Packages of dried fruit or other snack foods.
- Can opener (hand operated), utility knife, aluminum foil, knife and razor blades. 5.
- 6. Prescription medicines (2 week supply on hand) - Non-prescription drugs (aspirin, antacid, laxative).
- 7. First Aid kit and First Aid handbook. Map of the area for locating shelters.
- 8. Blankets and/or sleeping bags and tube tent.
- 9. Fire extinguisher (A-B-C type). Paper and wooden matches in waterproof container. Disposable lighter.
- 10. List of phone numbers (family, out-of-town contacts, doctors) - paper, pens, stamps.
- 11. Whistle and/or air horn (pressurized can), megaphone (battery or hand operated).
- 12. Extra: glasses, contact lenses & supplies, house and car keys.
- 13. Heavy shoes and change of clothing. Thermal underwear, hat, gloves
- 14. Important family documents in waterproof container.
- 15. Large plastic trash bags, tarps and rain ponchos.
- 16. Plastic bucket with tight lid and disinfectant, household bleach.
- 17. Pet food (canned and dry), water, leash or crate/carrier.
- 18. Cash or traveler's checks and change.
- 19. Toilet paper, feminine hygiene supplies.
- 20. Toothpaste, toothbrushes, denture needs,
- 21. Plastic storage containers.
- 22. Signal flares.
- 23. Sewing needles and spools of thread
- 24. Hand wipes (germicidal), latex gloves, scissors, tweezers.
- 25. Baby supplies - formula, diapers, powder, medications