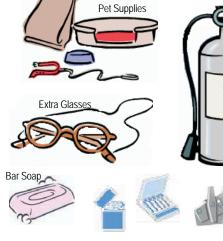

- 1. Water purification kit and 2-5 gallons of drinking water in plastic containers
- 2. Radio, battery operated with extra batteries. Compass.
- 3. Flashlight with extra batteries, or a plug-in type flashlight.
- 4. Non-perishable food supply for 3-5 days. Packages of dried fruit or other snack foods.
- Can opener (hand operated), utility knife, aluminum foil, knife and razor blades. 5.
- 6. Prescription medicines (2 week supply on hand) - Non-prescription drugs (aspirin, antacid, laxative).
- 7. First Aid kit and First Aid handbook. Map of the area for locating shelters.
- 8. Blankets and/or sleeping bags and tube tent.
- 9. Fire extinguisher (A-B-C type). Paper and wooden matches in waterproof container. Disposable lighter.
- 10. List of phone numbers (family, out-of-town contacts, doctors) - paper, pens, stamps.
- 11. Whistle and/or air horn (pressurized can), megaphone (battery or hand operated).
- 12. Extra: glasses, contact lenses & supplies, house and car keys.
- 13. Heavy shoes and change of clothing. Thermal underwear, hat, gloves
- 14. Important family documents in waterproof container.
- 15. Large plastic trash bags, tarps and rain ponchos.
- 16. Plastic bucket with tight lid and disinfectant, household bleach.
- 17. Pet food (canned and dry), water, leash or crate/carrier.
- 18. Cash or traveler's checks and change.
- 19. Toilet paper, feminine hygiene supplies.
- 20. Toothpaste, toothbrushes, denture needs,
- 21. Plastic storage containers.
- 22. Signal flares.
- 23. Sewing needles and spools of thread
- 24. Hand wipes (germicidal), latex gloves, scissors, tweezers.
- 25. Baby supplies - formula, diapers, powder, medications